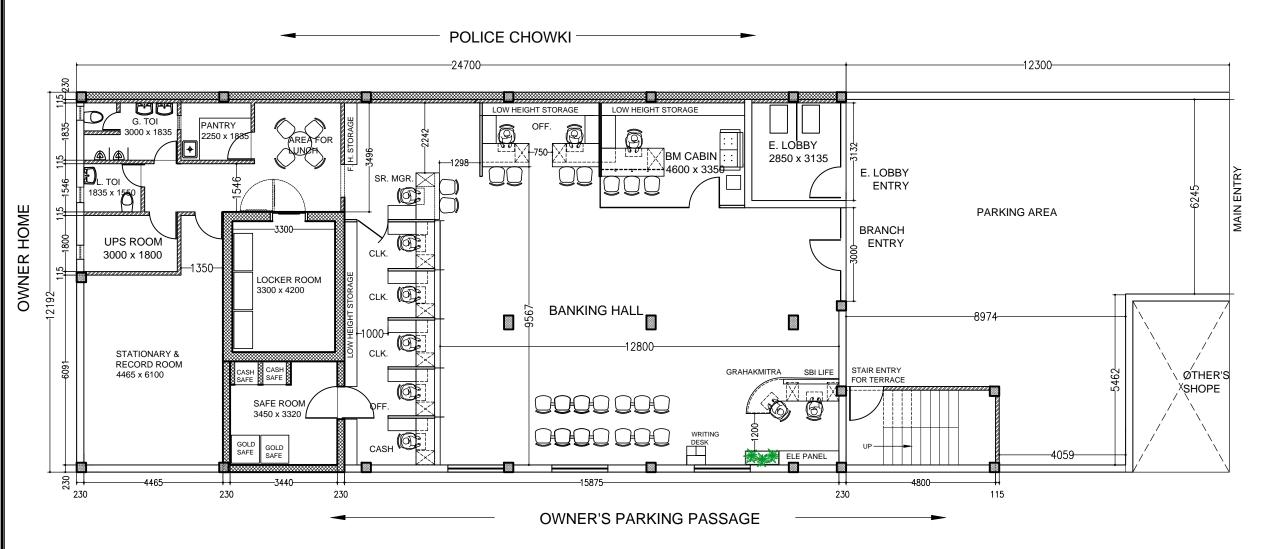

## **GROUND FLOOR LAYOUT PLAN**

TENDER DRAWING

REGIONAL MANAGER (RBO, AGRA)

CHIEF MANAGER, OPSR (RBO, AGRA)

CIVIL ENGINEER

ARCHITECT

B M (JALESAR BRANCH)

## NOTE

THIS DRAWING IS PROPERTY OF M/s VASTU SADAN PVT. LTD. & NOT TO BE COPIED OR HANDED OVER TO A PARTY OR USED FOR THE PURPOSE OTHER THAN FOR WHICH IT HAS BEEN ISSUED.

DRG. TITLE

LAYOUT PLAN GROUND FLOOR